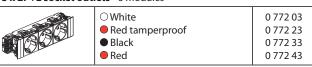

# 2 x 2P+E socket outlets - 4 modules

|  | ○White          | 0 772 02 |
|--|-----------------|----------|
|  | Red tamperproof | 0 772 22 |
|  | Black           | 0 772 32 |
|  | ● Red           | 0 772 42 |