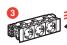

# 3. OVERALL DIMENSIONS (mm)

| <b>→</b> |
|----------|
|          |
|          |
|          |
|          |
|          |
|          |

| Catalogue numbers | Α  | В   | С  |
|-------------------|----|-----|----|
| 0 772 02/22/32/42 | 45 | 135 | 44 |
| 0 772 03/23/33/43 | 45 | 180 | 44 |