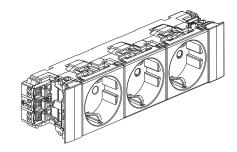

# Mosaic™

#### Cat. No(s): 0 772 02/03/22/23/32/33/42/43

# Sockets for installation on DLP trunking with direct connection German standard





0 772 03

0 772 02

#### 1. DESCRIPTION

Sockets with connection at both sides for snap-on mounting on trunking. These sockets incorporate the Soluclip accessory to hold the socket in place and comply with standard EN 50085-2-1 (the IP 40 rating should not be affected by the cut-out in the cover).

#### 2. RANGE

# 2 x 2P+E socket outlets - 4 modules

|  | ○White          | 0 772 02 |
|--|-----------------|----------|
|  | Red tamperproof | 0 772 22 |
|  | Black           | 0 772 32 |
|  | ● Red           | 0 772 42 |

#### 3 x 2P+E socket outlets - 6 modules



# 3. OVERALL DIMENSIONS (mm)



| <b>→</b> |
|----------|
|          |
|          |
|          |
|          |
|          |
|          |

| Catalogue numbers | Α  | В   | С  |
|-------------------|----|-----|----|
| 0 772 02/22/32