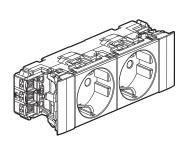

# Sockets for installation on DLP trunking with direct connection German standard

0 772 03

0 772 02

#### 3 x 2P+E socket outlets - 6 modules