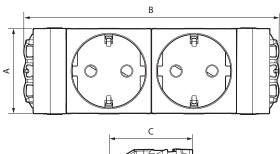

# 3. OVERALL DIMENSIONS (mm)

| <b>→</b> |
|----------|
|          |
|          |
|          |
|          |
|          |
|          |

| Catalogue numbers | Α  | В   | С  |
|-------------------|----|-----|----|
| 0 772 02/22/32/42 | 45 | 135 | 44 |
| 0 772 03/23/33/43 | 45 | 180 | 44 |