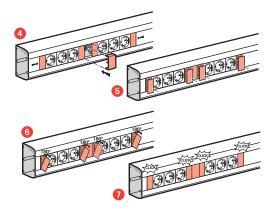

# 7. ACCESSORIES Tamperproof insert Red Fixes directly onto the 2P+E plug of the appliance to be connected to the tamperproof socket. Cable end fitting Prevents tension on the connection between the wire and socket if the cable is pulled. Quick tap-off accessory For quick, simple tap-off between 2 socket blocks for trunking. 0 771 06

#### ■ Operating principle for the tap-off accessory

Fitted with a white cover.

Simple, intuitive tap-off from 2 socket blocks. The tap-off accessory also acts as a finishing piece for the 2 socket blocks.